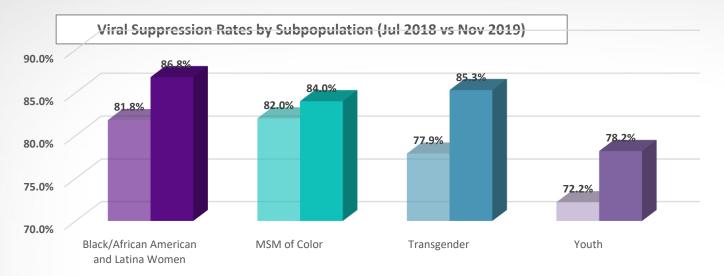

## **END+DISPARITIES PROJECT ECHO RECAP**

#### **Viral Suppression Rates:**

July 2018: 83.2% Nov 2019: 87.2%