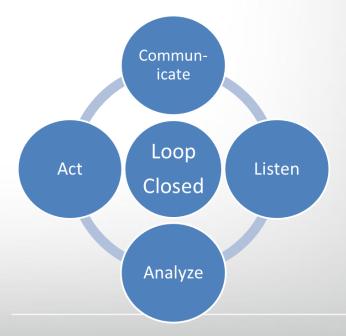

## **CONSUMER INVOLVEMENT IN QUALITY**

Consumers should have <u>meaningful</u> participation in your Quality Program

- 1. <u>Consumer Advisory Board</u> is trained in basic QI concepts and health numeracy, and is solicited for input in QI activities and outcomes
- 2. QM Committee a consumer may be a member of the QM committee if appropriate
- Consumer experience experiential data is documented used to inform improvement projects
- 4. Closing the loop Consumers are informed how their voice resulted in meaningful change