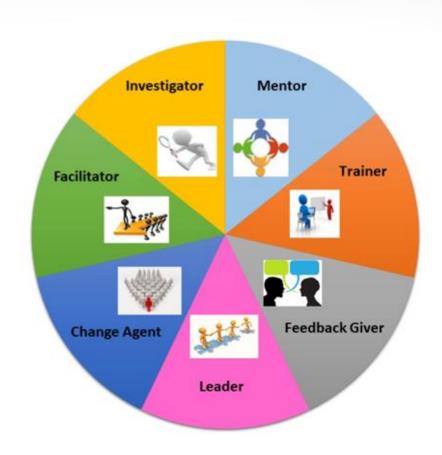

## ROLES OF THE QI COACHING TEAM

- Partner
- Mentor
- Trainer
- Facilitator
- Change Agent