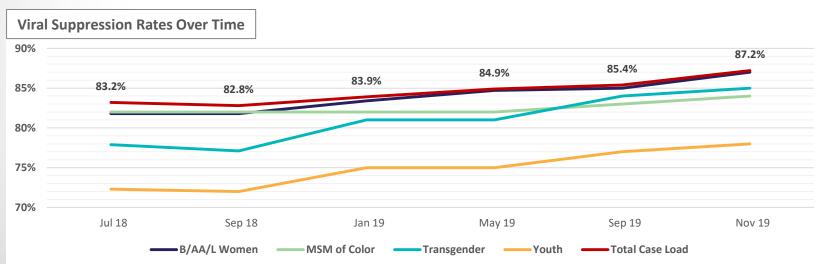

## **END+DISPARITIES PROJECT ECHO RECAP**

#### **Viral Suppression Rates:**

July 2018: 83.2% Nov 2019: 87.2%