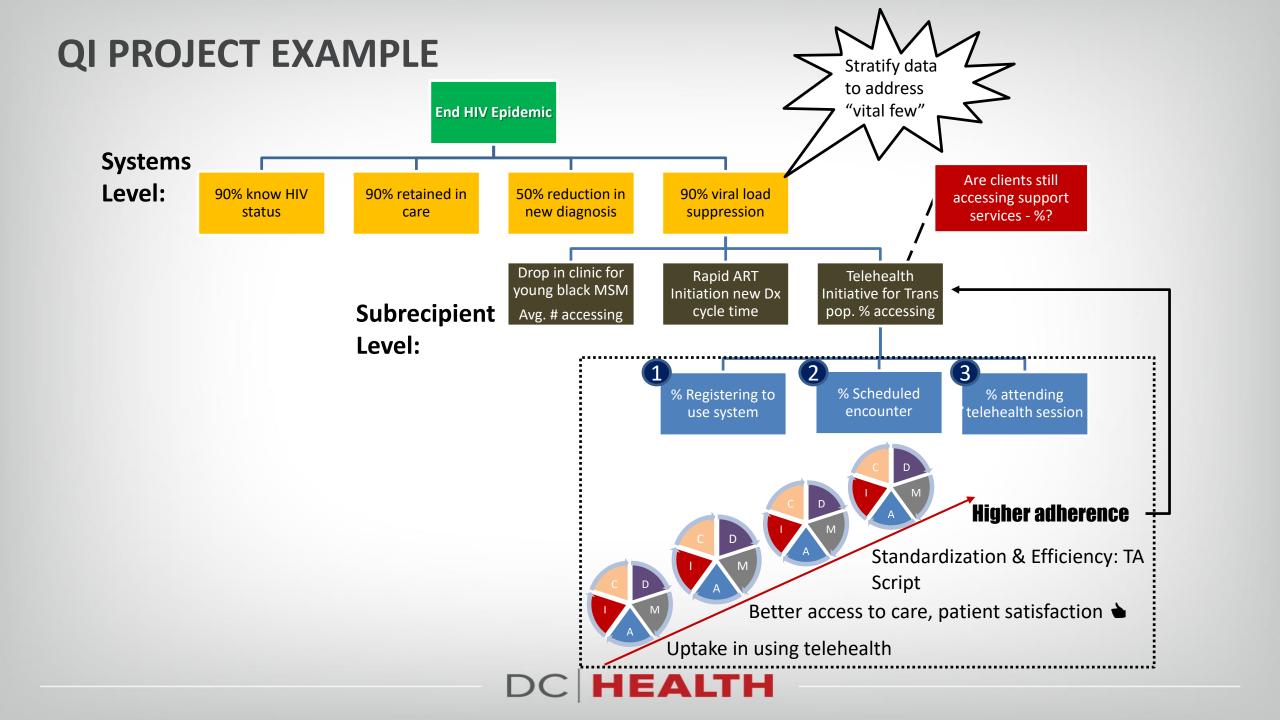

## **END+DISPARITIES PROJECT ECHO RECAP**

#### # of Sites:

201 RWHAP recipients

#### Data Cycles:

Jul 2018 to Nov 2019

#### # of Reported Patients:

78,832 to 137,826

#### **Viral Suppression Rates:**

July 2018: 83.2% Nov 2019: 87.2%