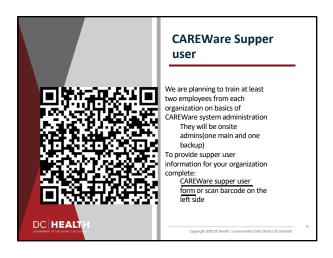

## What is New?...

- 2 –Factor Authenticator resetting
  - Providers will be able to reset their users 2-factor key
  - If you are a site admins, please email at care.ware@dc.gov for further guidance
- Automatic user Deactivation
  - Due to security concerns, users who didn't login for 90 days will automatically be retired/Deactivated
  - New Account reactivation request must be submitted to reinstate the account