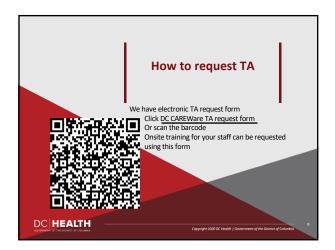

## **Trainings**

- Basic CW training for new users
- Centralized Eligibility System user training
- Working with Reports in CW
- Provider Specific training upon request

Copyright 2020 DC Health | Government of the District of Columbia