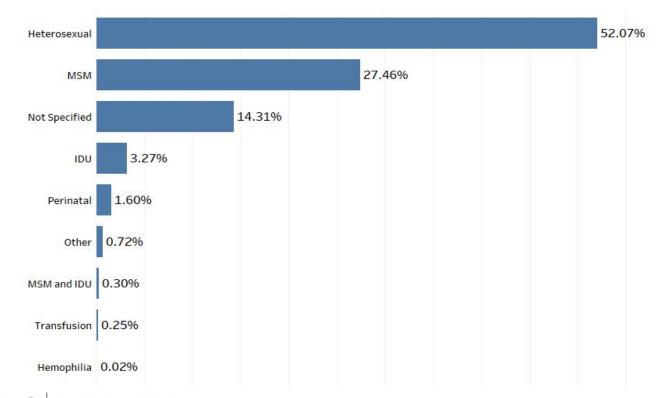

# Characteristics of RW Customers Served in 2021, By Risk Factor (N= 12,185)

MSM accounts for about 28% of the risk factors