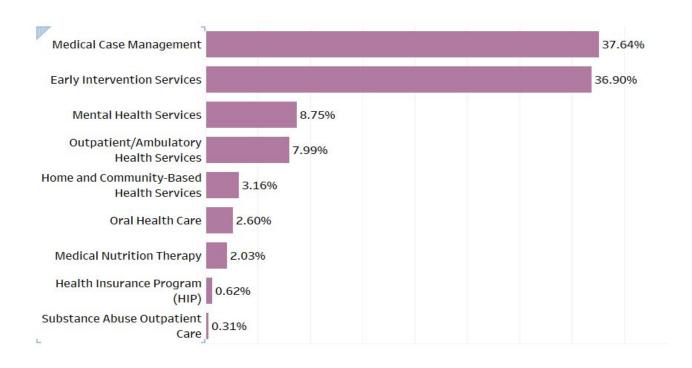

A clients are Hispanic/Latino





# Characteristics of RW Customers Served in 2021, By Known Housing Status (N= 4,560)

 8% of the RW EMA consumers were in unstable housing, indicating a 2% increase from the 2020 report.





# Characteristics of RW Customers Served in 2021, By Risk Factor (N= 12,185)

MSM accounts for about 28% of the risk factors



# Characteristics of RW Customers Served in 2021, By Known Medical Insurance (N= 4,841)

 About 45% of the clients known insurance were Medicaid recipients



# Characteristics of RW Customers Served in 2021, By Known Federal Poverty Level (N=4,246)

• About 64% of the RW EMA clients known FPL were under 100% FPL, 7% decrease from the 2020 report





#### **EMA Customers by Core Service, 2021**





### **EMA Units by Core Service, 2021**





13

### **EMA Customers by Support Service, 2021**





### **EMA Units by Support Service, 2021**





### **EMA Top 5 Ranked Service Categories**, **2021**

| Service Category                      | Total Clients | Percent |
|---------------------------------------|---------------|---------|
| Early Intervention Services           | 7,276         | 42.81%  |
| Non-Medical Case Management Services  | 3,231         | 19.01%  |
| Emergency Financial Assistance        | 1,416         | 8.33%   |
| Medical Case Management               | 1,157         | 6.81%   |
| Outpatient/Ambulatory Health Services | 1,078         | 6.34%   |



#### **PRIVACY & SECURITY STATEMENT**

The District of Columbia is committed to protecting the privacy of all visitors to any of our websites through the foll