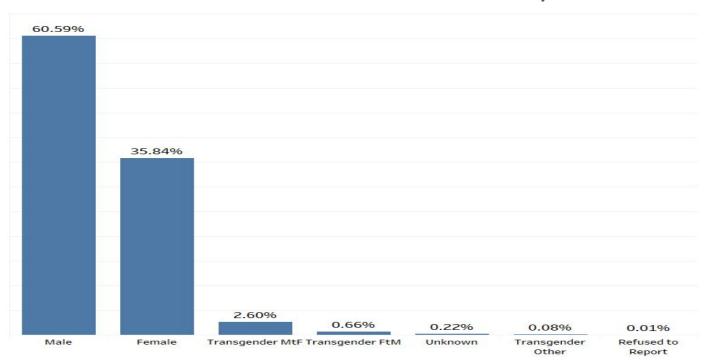

# Characteristics of RW Customers Served in 2021, By Gender (N= 12,185)

• About 36% of the EMA RW clients identify as Female