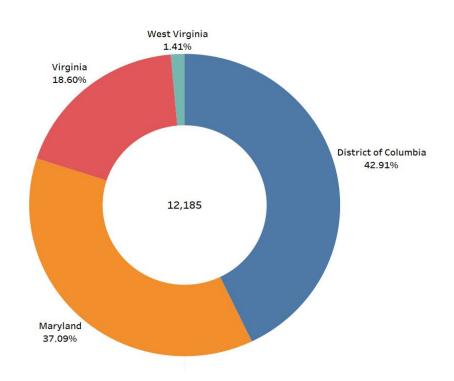

### **Customers Utilizing Ryan White, 2021**

- EMA total = 12,185 customers
- 7.2% increase in the total number of EMA RW Customers from the 2020 Report