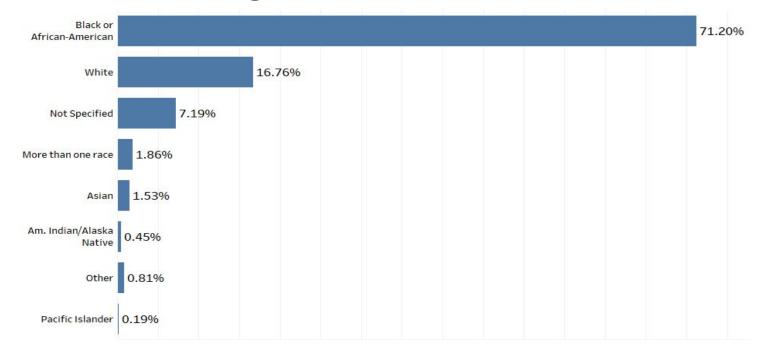

# Characteristics of RW Customers Served in 2021, By Known Race (N= 12,185)

 More than 71% of the RW EMA clients are African American; indicating 6% decrease from 2020