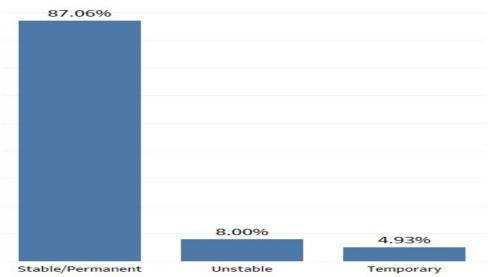

# Characteristics of RW Customers Served in 2021, By Known Housing Status (N= 4,560)

 8% of the RW EMA consumers were in unstable housing, indicating a 2% increase from the 2020 report.