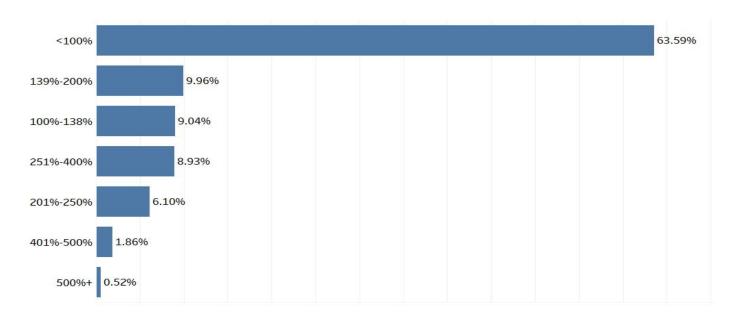

# Characteristics of RW Customers Served in 2021, By Known Federal Poverty Level (N=4,246)

• About 64% of the RW EMA clients known FPL were under 100% FPL, 7% decrease from the 2020 report