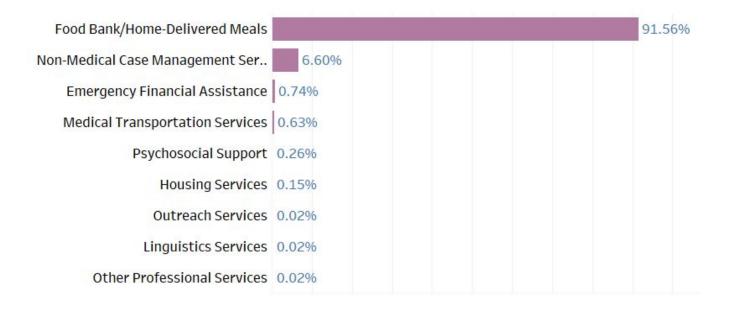

atus (N= 4,560)

 8% of the RW EMA consumers were in unstable housing, indicating a 2% increase from the 2020 report.





# Characteristics of RW Customers Served in 2021, By Risk Factor (N= 12,185)

MSM accounts for about 28% of the risk factors



# Characteristics of RW Customers Served in 2021, By Known Medical Insurance (N= 4,841)

 About 45% of the clients known insurance were Medicaid recipients



# Characteristics of RW Customers Served in 2021, By Known Federal Poverty Level (N=4,246)

• About 64% of the RW EMA clients known FPL were under 100% FPL, 7% decrease from the 2020 report





#### **EMA Customers by Core Service, 2021**





### **EMA Units by Core Service, 2021**





13

### **EMA Customers by Support Service, 2021**





### **EMA Units by Support Service, 2021**





### **EMA Top 5 Ranked Service Categories**, **2021**

| Service Category                      | Total Clients | Percent |
|---------------------------------------|---------------|---------|
| Early Intervention Services           | 7,276         | 42.81%  |
| Non-Medical Case Management Services  | 3,231         | 19.01%  |
| Emergency Financial Assistance        | 1,416         | 8.33%   |
| Medical Case Management               | 1,157         | 6.81%   |
| Outpatient/Ambulatory Health Services | 1,078         | 6.34%   |



#### **PRIVACY & SECURITY STATEMENT**

The District of Columbia is committed to protecting the privacy of all visitors to any of our websites through the following practices.

#### **Collection and Use of Online Information**

When you visit our website, certain