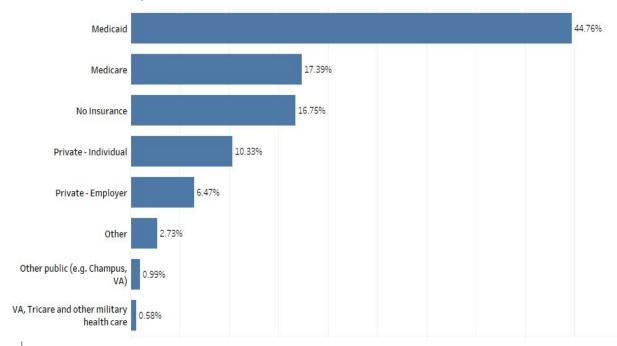

# Characteristics of RW Customers Served in 2021, By Known Medical Insurance (N= 4,841)

 About 45% of the clients known insurance were Medicaid recipients