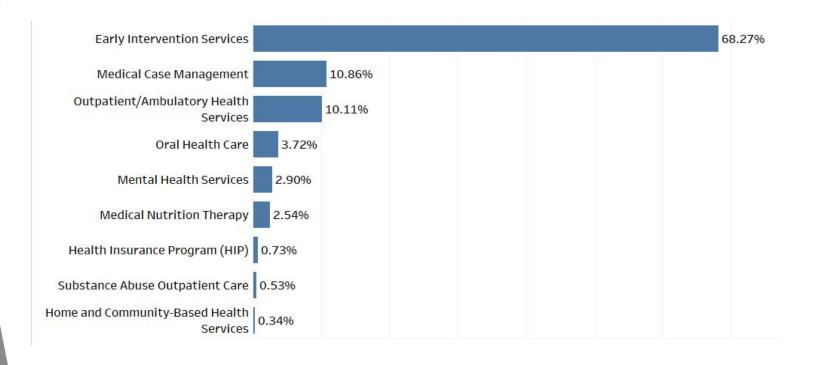

#### **EMA Customers by Core Service, 2021**

### **EMA Top 5 Ranked Service Categories**, **2021**

| Service Category                      | Total Clients | Percent |
|---------------------------------------|---------------|---------|
| Early Intervention Services           | 7,276         | 42.81%  |
| Non-Medical Case Management Services  | 3,231         | 19.01%  |
| Emergency Financial Assistance        | 1,416         | 8.33%   |
| Medical Case Management               | 1,157         | 6.81%   |
| Outpatient/Ambulatory Health Services | 1,078         | 6.34%   |