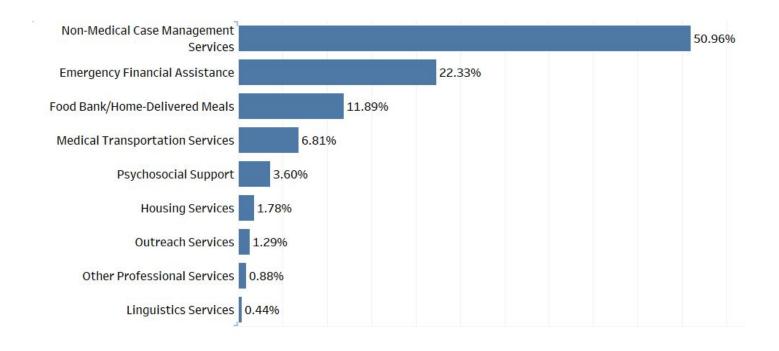

RW Customers Served in 2021, By Known Housing Status (N= 4,560)

 8% of the RW EMA consumers were in unstable housing, indicating a 2% increase from the 2020 report.





# Characteristics of RW Customers Served in 2021, By Risk Factor (N= 12,185)

MSM accounts for about 28% of the risk factors



# Characteristics of RW Customers Served in 2021, By Known Medical Insurance (N= 4,841)

 About 45% of the clients known insurance were Medicaid recipients



# Characteristics of RW Customers Served in 2021, By Known Federal Poverty Level (N=4,246)

• About 64% of the RW EMA clients known FPL were under 100% FPL, 7% decrease from the 2020 report





#### **EMA Customers by Core Service, 2021**





### **EMA Units by Core Service, 2021**





13

### **EMA Customers by Support Service, 2021**





### **EMA Units by Support Service, 2021**





### **EMA Top 5 Ranked Service Categories**, **2021**

| Service Category                      | Total Clients | Percent |
|---------------------------------------|---------------|---------|
| Early Intervention Services           | 7,276         | 42.81%  |
| Non-Medical Case Management Services  | 3,231         | 19.01%  |
| Emergency Financial Assistance        | 1,416         | 8.33%   |
| Medical Case Management               | 1,157         | 6.81%   |
| Outpatient/Ambulatory Health Services | 1,078         | 6.34%   |



#### **PRIVACY & SECURITY STATEMENT**

The District of Columbia is committed to protecting the privacy of all visitors to any of our websites through the following practices.

#### **Collection and Use of Online In