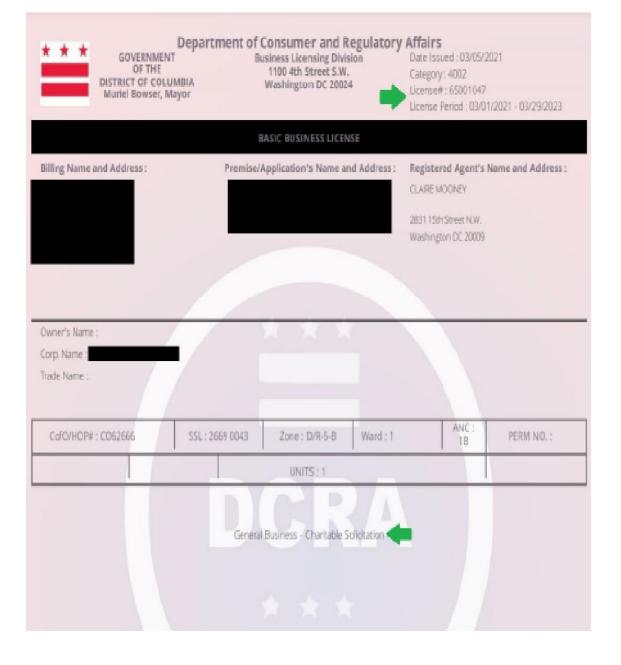

# Basic Business License, Certificate of Licensure or Proof to Transact Business in Local Jurisdiction

- ☐ District Basic Business License
- To apply visit DCRA's website <a href="https://dcra.dc.gov">https://dcra.dc.gov</a>
- If your entity is non-profit, the charitable organization/donation category must be reflected on the business license.
- Jurisdictions outside the District Proof to transact business in their local area or the equivalent of a business license.
- ☐ Hospitals/Healthcare Facilities Certificate of Licensure